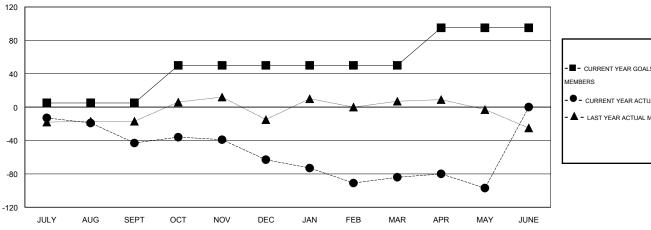

## **LOCATION GEORGIA**

 $\mathsf{GMT}\;\mathsf{CA}\;1$ 

| Clubs                 |                  |           |                  |                  | Members               |                    |                                     |                    |                  |
|-----------------------|------------------|-----------|------------------|------------------|-----------------------|--------------------|-------------------------------------|--------------------|------------------|
| RESULTS FOR 2015-2016 |                  |           |                  |                  | RESULTS FOR 2015-2016 |                    |                                     |                    |                  |
| QUARTER               | NEW CLUB<br>GOAL | NEW CLUBS | DROPPED<br>CLUBS | NET<br>GAIN/LOSS | QUARTER               | NEW MEMBER<br>GOAL | CHARTER AND<br>NEW MEMBERS<br>ADDED | DROPPED<br>MEMBERS | NET<br>GAIN/LOSS |
| JULY/AUG/SEPT         | 0                | 0         | 1                | -1               | JULY/AUG/SEPT         | 5                  | 31                                  | 74                 | -43              |
| OCT/NOV/DEC           | 1                | 0         | 2                | -2               | OCT/NOV/DEC           | 45                 | 35                                  | 55                 | -20              |
| JAN/FEB/MAR           | 0                | 0         | 0                | 0                | JAN/FEB/MAR           | 0                  | 35                                  | 56                 | -21              |
| APR/MAY/JUNE          | 1                | 0         | 0                | 0                | APR/MAY/JUNE          | 45                 | 19                                  | 32                 | -13              |

## GOALS AND ACTUAL NEW CLUBS CUMULATIVE

| - CURRENT YEAR GOALS FOR | NEW |
|--------------------------|-----|
| MEMBERS                  |     |

CURRENT YEAR ACTUAL MEMBERS

LAST YEAR ACTUAL MEMBERS

| DROPPED CLUBS: 3  DROPPED MEMBERS |                 | 36 CLUBS OF 59 ADDED 1 OR MORE NEW MEMBERS | GENDER DISTRIBUTION           MALE         865 (64.60%)           FEMALE         474 (35.40%) |            |
|-----------------------------------|-----------------|--------------------------------------------|-----------------------------------------------------------------------------------------------|------------|
| DECEASED  CLUB CANCELLED  OTHER   | 28<br>21<br>168 | CLICK HERE FOR HEALTH ASSESSMENT DATA      | FAMILY UNIT MEMBERS HEAD OF HOUSEHOLD                                                         | 315<br>155 |
| TOTAL                             | 217             |                                            | NON-HEAD OF HOUSEHOLD                                                                         | 160        |