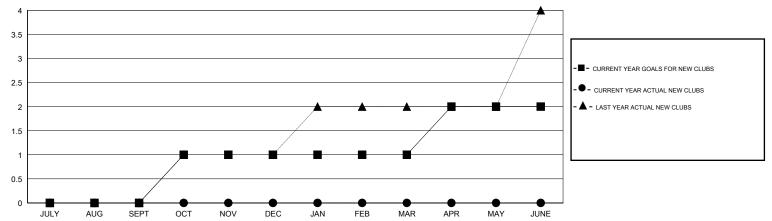

## **LOCATION GEORGIA**

 $\mathsf{GMT}\;\mathsf{CA}\;1$ 

| Clubs                 |                  |           |                  |                  | Members               |                    |                                     |                    |                  |
|-----------------------|------------------|-----------|------------------|------------------|-----------------------|--------------------|-------------------------------------|--------------------|------------------|
| RESULTS FOR 2015-2016 |                  |           |                  |                  | RESULTS FOR 2015-2016 |                    |                                     |                    |                  |
| QUARTER               | NEW CLUB<br>GOAL | NEW CLUBS | DROPPED<br>CLUBS | NET<br>GAIN/LOSS | QUARTER               | NEW MEMBER<br>GOAL | CHARTER AND<br>NEW MEMBERS<br>ADDED | DROPPED<br>MEMBERS | NET<br>GAIN/LOSS |
| JULY/AUG/SEPT         | 0                | 0         | 1                | -1               | JULY/AUG/SEPT         | 5                  | 31                                  | 74                 | -43              |
| OCT/NOV/DEC           | 1                | 0         | 2                | -2               | OCT/NOV/DEC           | 45                 | 35                                  | 55                 | -20              |
| JAN/FEB/MAR           | 0                | 0         | 0                | 0                | JAN/FEB/MAR           | 0                  | 35                                  | 56                 | -21              |
| APR/MAY/JUNE          | 1                | 0         | 0                | 0                | APR/MAY/JUNE          | 45                 | 19                                  | 32                 | -13              |